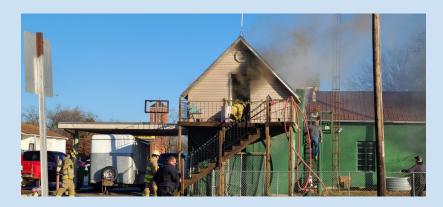

## CHERRYVALE FIRE & EMS

Cherryvale Fire & EMS has stayed busy this past year with many different jobs and tasks. Most notably was the addition of a full-time Code Enforcement/Animal Control employee. This position was instrumental in handling all animal calls and working to enforce code violations and help get the city cleaned up. Overall Cherryvale Fire/EMS ran 455 EMS calls and 151 Fire calls for a total of 606 calls for service. This averages close to 2 calls per day for the whole year.