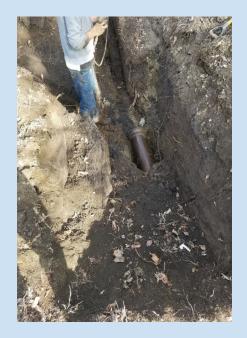

## PROJECTS IN CHERRYVALE

The City of Cherryvale Public Works Department stayed very busy in 2023. From water line projects, sewer projects, downed trees, and much more, there is always something they are working on. They also worked on mowing yards, cleaning up properties, and assisting the public with the annual city clean up.