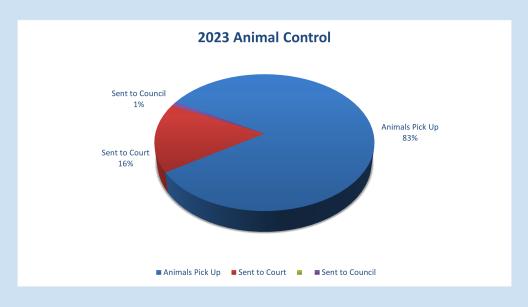

## REVENUE & EXPENSES

|                                                                                                                                                                                                                                                                                                                                                                                                                                                                                                                                                                                                                                                                                                                                                                                                                                                                                                                                                                                                                                                                                                                                                                                                                                                                                                                                                                                                                                                                                                                                                                                                                                                                                                                                                                                                                                                                                                                                                                                                                                                                                                                                   | C  | ITY OF CH           | HER                                                  | RYVALE               |       |            |                        |                                       |
|-----------------------------------------------------------------------------------------------------------------------------------------------------------------------------------------------------------------------------------------------------------------------------------------------------------------------------------------------------------------------------------------------------------------------------------------------------------------------------------------------------------------------------------------------------------------------------------------------------------------------------------------------------------------------------------------------------------------------------------------------------------------------------------------------------------------------------------------------------------------------------------------------------------------------------------------------------------------------------------------------------------------------------------------------------------------------------------------------------------------------------------------------------------------------------------------------------------------------------------------------------------------------------------------------------------------------------------------------------------------------------------------------------------------------------------------------------------------------------------------------------------------------------------------------------------------------------------------------------------------------------------------------------------------------------------------------------------------------------------------------------------------------------------------------------------------------------------------------------------------------------------------------------------------------------------------------------------------------------------------------------------------------------------------------------------------------------------------------------------------------------------|----|---------------------|------------------------------------------------------|----------------------|-------|------------|------------------------|---------------------------------------|
| CITY TREASURER'S REPORT                                                                                                                                                                                                                                                                                                                                                                                                                                                                                                                                                                                                                                                                                                                                                                                                                                                                                                                                                                                                                                                                                                                                                                                                                                                                                                                                                                                                                                                                                                                                                                                                                                                                                                                                                                                                                                                                                                                                                                                                                                                                                                           |    |                     |                                                      |                      |       |            |                        |                                       |
|                                                                                                                                                                                                                                                                                                                                                                                                                                                                                                                                                                                                                                                                                                                                                                                                                                                                                                                                                                                                                                                                                                                                                                                                                                                                                                                                                                                                                                                                                                                                                                                                                                                                                                                                                                                                                                                                                                                                                                                                                                                                                                                                   |    | FOURTH QU           |                                                      |                      |       |            |                        |                                       |
| FUND                                                                                                                                                                                                                                                                                                                                                                                                                                                                                                                                                                                                                                                                                                                                                                                                                                                                                                                                                                                                                                                                                                                                                                                                                                                                                                                                                                                                                                                                                                                                                                                                                                                                                                                                                                                                                                                                                                                                                                                                                                                                                                                              |    |                     |                                                      |                      |       |            |                        | BALANCE                               |
|                                                                                                                                                                                                                                                                                                                                                                                                                                                                                                                                                                                                                                                                                                                                                                                                                                                                                                                                                                                                                                                                                                                                                                                                                                                                                                                                                                                                                                                                                                                                                                                                                                                                                                                                                                                                                                                                                                                                                                                                                                                                                                                                   | _  | 10/1/2023           |                                                      |                      |       |            |                        | 12/31/2023                            |
| 100 General Operating                                                                                                                                                                                                                                                                                                                                                                                                                                                                                                                                                                                                                                                                                                                                                                                                                                                                                                                                                                                                                                                                                                                                                                                                                                                                                                                                                                                                                                                                                                                                                                                                                                                                                                                                                                                                                                                                                                                                                                                                                                                                                                             | \$ | 1,839,098.30        | \$                                                   | 357,260.90           | \$    | 554,580.65 | \$                     | 1,641,778.55                          |
| 101 Petty Cash Fund                                                                                                                                                                                                                                                                                                                                                                                                                                                                                                                                                                                                                                                                                                                                                                                                                                                                                                                                                                                                                                                                                                                                                                                                                                                                                                                                                                                                                                                                                                                                                                                                                                                                                                                                                                                                                                                                                                                                                                                                                                                                                                               | \$ | 419.50              | \$                                                   | 80.50                | \$    | · -        | \$                     | 500.00                                |
| 150 FSA Fund                                                                                                                                                                                                                                                                                                                                                                                                                                                                                                                                                                                                                                                                                                                                                                                                                                                                                                                                                                                                                                                                                                                                                                                                                                                                                                                                                                                                                                                                                                                                                                                                                                                                                                                                                                                                                                                                                                                                                                                                                                                                                                                      | \$ | 11,841.23           | \$                                                   | -                    | \$    | 2,837.16   | \$                     | 9,004.07                              |
| 175 Cemetery Trust Fund                                                                                                                                                                                                                                                                                                                                                                                                                                                                                                                                                                                                                                                                                                                                                                                                                                                                                                                                                                                                                                                                                                                                                                                                                                                                                                                                                                                                                                                                                                                                                                                                                                                                                                                                                                                                                                                                                                                                                                                                                                                                                                           | \$ | 1,713.79            | \$                                                   | -                    | \$    | -          | \$                     | 1,713.79                              |
| 200 Special Highway                                                                                                                                                                                                                                                                                                                                                                                                                                                                                                                                                                                                                                                                                                                                                                                                                                                                                                                                                                                                                                                                                                                                                                                                                                                                                                                                                                                                                                                                                                                                                                                                                                                                                                                                                                                                                                                                                                                                                                                                                                                                                                               | \$ | 59,094.78           | \$                                                   | 14,857.82            | \$    | 23,387.00  | \$                     | 50,565.60                             |
| 210 Library                                                                                                                                                                                                                                                                                                                                                                                                                                                                                                                                                                                                                                                                                                                                                                                                                                                                                                                                                                                                                                                                                                                                                                                                                                                                                                                                                                                                                                                                                                                                                                                                                                                                                                                                                                                                                                                                                                                                                                                                                                                                                                                       | \$ | 0.00                | \$                                                   | 1,787.27             | \$    | 1,787.27   | \$                     | 0.00                                  |
| 215 Special Parks & Rec.                                                                                                                                                                                                                                                                                                                                                                                                                                                                                                                                                                                                                                                                                                                                                                                                                                                                                                                                                                                                                                                                                                                                                                                                                                                                                                                                                                                                                                                                                                                                                                                                                                                                                                                                                                                                                                                                                                                                                                                                                                                                                                          | \$ | 210.16              | \$                                                   | -                    | \$    | -          | \$                     | 210.16                                |
| 216 Tourism                                                                                                                                                                                                                                                                                                                                                                                                                                                                                                                                                                                                                                                                                                                                                                                                                                                                                                                                                                                                                                                                                                                                                                                                                                                                                                                                                                                                                                                                                                                                                                                                                                                                                                                                                                                                                                                                                                                                                                                                                                                                                                                       | \$ | 37,595.43           | \$                                                   | 6,134.33             | \$    | 4,652.00   | \$                     | 39,077.76                             |
| 221 Police Explorers Account                                                                                                                                                                                                                                                                                                                                                                                                                                                                                                                                                                                                                                                                                                                                                                                                                                                                                                                                                                                                                                                                                                                                                                                                                                                                                                                                                                                                                                                                                                                                                                                                                                                                                                                                                                                                                                                                                                                                                                                                                                                                                                      | \$ | 240.61              | \$                                                   | -                    | \$    | -          | \$                     | 240.61                                |
| 230 Firemans Insurance Proceeds                                                                                                                                                                                                                                                                                                                                                                                                                                                                                                                                                                                                                                                                                                                                                                                                                                                                                                                                                                                                                                                                                                                                                                                                                                                                                                                                                                                                                                                                                                                                                                                                                                                                                                                                                                                                                                                                                                                                                                                                                                                                                                   | \$ | 10,736.70           | \$                                                   | -                    | \$    | -          | \$                     | 10,736.70                             |
| 231 Firemans Auxiliary Fd                                                                                                                                                                                                                                                                                                                                                                                                                                                                                                                                                                                                                                                                                                                                                                                                                                                                                                                                                                                                                                                                                                                                                                                                                                                                                                                                                                                                                                                                                                                                                                                                                                                                                                                                                                                                                                                                                                                                                                                                                                                                                                         | \$ | 9,110.90            | \$                                                   | 6,631.88             | \$    | 6,649.87   | \$                     | 9,092.91                              |
| 232 Volunteer Firefighters                                                                                                                                                                                                                                                                                                                                                                                                                                                                                                                                                                                                                                                                                                                                                                                                                                                                                                                                                                                                                                                                                                                                                                                                                                                                                                                                                                                                                                                                                                                                                                                                                                                                                                                                                                                                                                                                                                                                                                                                                                                                                                        | \$ | 132.00              | \$                                                   | -                    | \$    | -          | \$                     | 132.00                                |
| 233 Fire Fighter Flag Fund                                                                                                                                                                                                                                                                                                                                                                                                                                                                                                                                                                                                                                                                                                                                                                                                                                                                                                                                                                                                                                                                                                                                                                                                                                                                                                                                                                                                                                                                                                                                                                                                                                                                                                                                                                                                                                                                                                                                                                                                                                                                                                        | \$ | 93.12               | \$                                                   | -                    | \$    | -          | \$                     | 93.12                                 |
| 240 Drug Seizure Fund                                                                                                                                                                                                                                                                                                                                                                                                                                                                                                                                                                                                                                                                                                                                                                                                                                                                                                                                                                                                                                                                                                                                                                                                                                                                                                                                                                                                                                                                                                                                                                                                                                                                                                                                                                                                                                                                                                                                                                                                                                                                                                             | \$ | 434.86              | \$                                                   | -                    | \$    | -          | \$                     | 434.86                                |
| 250 Refuse Collection                                                                                                                                                                                                                                                                                                                                                                                                                                                                                                                                                                                                                                                                                                                                                                                                                                                                                                                                                                                                                                                                                                                                                                                                                                                                                                                                                                                                                                                                                                                                                                                                                                                                                                                                                                                                                                                                                                                                                                                                                                                                                                             | \$ | 99,668.92           | \$                                                   | 53,797.27            | \$    | 50,877.33  | \$                     | 102,588.86                            |
| 280 2011 RBEG Loan Fund                                                                                                                                                                                                                                                                                                                                                                                                                                                                                                                                                                                                                                                                                                                                                                                                                                                                                                                                                                                                                                                                                                                                                                                                                                                                                                                                                                                                                                                                                                                                                                                                                                                                                                                                                                                                                                                                                                                                                                                                                                                                                                           | \$ | 61,709.22           | \$                                                   | 0 404 50             | \$    | -          | \$                     | 61,709.22                             |
| 281 2009 RBEG Loan Fund                                                                                                                                                                                                                                                                                                                                                                                                                                                                                                                                                                                                                                                                                                                                                                                                                                                                                                                                                                                                                                                                                                                                                                                                                                                                                                                                                                                                                                                                                                                                                                                                                                                                                                                                                                                                                                                                                                                                                                                                                                                                                                           | \$ | 24,895.20<br>884.47 | \$<br>\$                                             | 2,134.56             | \$    | -          | \$                     | 27,029.76                             |
| 296 Cops Grant<br>297 Small Grants                                                                                                                                                                                                                                                                                                                                                                                                                                                                                                                                                                                                                                                                                                                                                                                                                                                                                                                                                                                                                                                                                                                                                                                                                                                                                                                                                                                                                                                                                                                                                                                                                                                                                                                                                                                                                                                                                                                                                                                                                                                                                                | \$ | 884.47              | \$                                                   |                      | \$    | L#.1       | \$                     | 884.47                                |
| 300 2020 CDBG -CV                                                                                                                                                                                                                                                                                                                                                                                                                                                                                                                                                                                                                                                                                                                                                                                                                                                                                                                                                                                                                                                                                                                                                                                                                                                                                                                                                                                                                                                                                                                                                                                                                                                                                                                                                                                                                                                                                                                                                                                                                                                                                                                 | \$ | -                   | \$                                                   | -                    | \$    | -          | \$                     | -                                     |
| 100 Bond & Interest                                                                                                                                                                                                                                                                                                                                                                                                                                                                                                                                                                                                                                                                                                                                                                                                                                                                                                                                                                                                                                                                                                                                                                                                                                                                                                                                                                                                                                                                                                                                                                                                                                                                                                                                                                                                                                                                                                                                                                                                                                                                                                               | \$ | 4,004.96            | \$                                                   |                      | \$    |            | \$                     | 4,004.96                              |
| 500 Municipal Equip Rev.                                                                                                                                                                                                                                                                                                                                                                                                                                                                                                                                                                                                                                                                                                                                                                                                                                                                                                                                                                                                                                                                                                                                                                                                                                                                                                                                                                                                                                                                                                                                                                                                                                                                                                                                                                                                                                                                                                                                                                                                                                                                                                          | \$ | 115,484.38          | \$                                                   |                      | \$    | -          | \$                     | 115,484.38                            |
| 600 Capital Improvement                                                                                                                                                                                                                                                                                                                                                                                                                                                                                                                                                                                                                                                                                                                                                                                                                                                                                                                                                                                                                                                                                                                                                                                                                                                                                                                                                                                                                                                                                                                                                                                                                                                                                                                                                                                                                                                                                                                                                                                                                                                                                                           | \$ | 412,463.59          | \$                                                   | -                    | \$    | 15,709.00  | \$                     | 396,754.59                            |
| 510 Smelter                                                                                                                                                                                                                                                                                                                                                                                                                                                                                                                                                                                                                                                                                                                                                                                                                                                                                                                                                                                                                                                                                                                                                                                                                                                                                                                                                                                                                                                                                                                                                                                                                                                                                                                                                                                                                                                                                                                                                                                                                                                                                                                       | \$ | 181,409.43          | \$                                                   | 820.75               | \$    | 10,700.00  | \$                     | 182,230.18                            |
| 700 Water O&M                                                                                                                                                                                                                                                                                                                                                                                                                                                                                                                                                                                                                                                                                                                                                                                                                                                                                                                                                                                                                                                                                                                                                                                                                                                                                                                                                                                                                                                                                                                                                                                                                                                                                                                                                                                                                                                                                                                                                                                                                                                                                                                     | \$ | 245,179.85          | \$                                                   | 158,126.51           | \$    | 127,221.38 | \$                     | 276,084.98                            |
| 710 Storm Water Development                                                                                                                                                                                                                                                                                                                                                                                                                                                                                                                                                                                                                                                                                                                                                                                                                                                                                                                                                                                                                                                                                                                                                                                                                                                                                                                                                                                                                                                                                                                                                                                                                                                                                                                                                                                                                                                                                                                                                                                                                                                                                                       | \$ | 47,518.62           | \$                                                   | 4,442.99             | \$    | -          | \$                     | 51,961.61                             |
| 715 WWTP & SS O&M                                                                                                                                                                                                                                                                                                                                                                                                                                                                                                                                                                                                                                                                                                                                                                                                                                                                                                                                                                                                                                                                                                                                                                                                                                                                                                                                                                                                                                                                                                                                                                                                                                                                                                                                                                                                                                                                                                                                                                                                                                                                                                                 | \$ | 348,883.33          | \$                                                   | 87,466.04            | \$    | 30,405.04  | \$                     | 405,944.33                            |
| Clerk's Change Fund                                                                                                                                                                                                                                                                                                                                                                                                                                                                                                                                                                                                                                                                                                                                                                                                                                                                                                                                                                                                                                                                                                                                                                                                                                                                                                                                                                                                                                                                                                                                                                                                                                                                                                                                                                                                                                                                                                                                                                                                                                                                                                               | \$ | 300.00              | \$                                                   | -                    | \$    | -          | \$                     | 300.00                                |
| TOTAL                                                                                                                                                                                                                                                                                                                                                                                                                                                                                                                                                                                                                                                                                                                                                                                                                                                                                                                                                                                                                                                                                                                                                                                                                                                                                                                                                                                                                                                                                                                                                                                                                                                                                                                                                                                                                                                                                                                                                                                                                                                                                                                             | \$ | 3,513,123.35        | \$                                                   | 693,540.82           | \$    | 818,106.70 | \$                     | 3,388,557.47                          |
| TUDEDTEDNESS                                                                                                                                                                                                                                                                                                                                                                                                                                                                                                                                                                                                                                                                                                                                                                                                                                                                                                                                                                                                                                                                                                                                                                                                                                                                                                                                                                                                                                                                                                                                                                                                                                                                                                                                                                                                                                                                                                                                                                                                                                                                                                                      |    |                     |                                                      | T. 11 / F. C. T.     |       | 0 CASH     |                        | · · · · · · · · · · · · · · · · · · · |
| INDEBTEDNESS                                                                                                                                                                                                                                                                                                                                                                                                                                                                                                                                                                                                                                                                                                                                                                                                                                                                                                                                                                                                                                                                                                                                                                                                                                                                                                                                                                                                                                                                                                                                                                                                                                                                                                                                                                                                                                                                                                                                                                                                                                                                                                                      |    | 0.040.000.00        | ^                                                    |                      |       | S & CASH   |                        |                                       |
| General Obligation 2016<br>Community Center Floor                                                                                                                                                                                                                                                                                                                                                                                                                                                                                                                                                                                                                                                                                                                                                                                                                                                                                                                                                                                                                                                                                                                                                                                                                                                                                                                                                                                                                                                                                                                                                                                                                                                                                                                                                                                                                                                                                                                                                                                                                                                                                 | \$ | 2,210,000.00        | General Operating Account<br>PSB- PD Explorer        |                      |       | \$<br>\$   | 2,070,723.44<br>240.61 |                                       |
| TOTAL                                                                                                                                                                                                                                                                                                                                                                                                                                                                                                                                                                                                                                                                                                                                                                                                                                                                                                                                                                                                                                                                                                                                                                                                                                                                                                                                                                                                                                                                                                                                                                                                                                                                                                                                                                                                                                                                                                                                                                                                                                                                                                                             | \$ | 2,210,000.00        | 4 - 1 T. 1 M. 1 M. 1 T. 1 M. 1 M. 1 M. 1 T. 1 M. 1 M |                      |       |            | \$                     | 132.00                                |
|                                                                                                                                                                                                                                                                                                                                                                                                                                                                                                                                                                                                                                                                                                                                                                                                                                                                                                                                                                                                                                                                                                                                                                                                                                                                                                                                                                                                                                                                                                                                                                                                                                                                                                                                                                                                                                                                                                                                                                                                                                                                                                                                   | Ф  | 2,210,000.00        |                                                      |                      | s (Po | p)         | \$                     | 9,004.07                              |
| FSA Fund                                                                                                                                                                                                                                                                                                                                                                                                                                                                                                                                                                                                                                                                                                                                                                                                                                                                                                                                                                                                                                                                                                                                                                                                                                                                                                                                                                                                                                                                                                                                                                                                                                                                                                                                                                                                                                                                                                                                                                                                                                                                                                                          |    |                     |                                                      |                      |       | \$         | 9,092.91               |                                       |
| PSB-FD-Auxillary C.D.'S                                                                                                                                                                                                                                                                                                                                                                                                                                                                                                                                                                                                                                                                                                                                                                                                                                                                                                                                                                                                                                                                                                                                                                                                                                                                                                                                                                                                                                                                                                                                                                                                                                                                                                                                                                                                                                                                                                                                                                                                                                                                                                           |    |                     |                                                      |                      |       | \$         | 275,000.00             |                                       |
| MILL OF STREET PARTY                                                                                                                                                                                                                                                                                                                                                                                                                                                                                                                                                                                                                                                                                                                                                                                                                                                                                                                                                                                                                                                                                                                                                                                                                                                                                                                                                                                                                                                                                                                                                                                                                                                                                                                                                                                                                                                                                                                                                                                                                                                                                                              |    |                     | PSB- FD Flag Fund                                    |                      |       |            | \$                     | 93.12                                 |
| 多人。<br>(本語語)<br>(大)                                                                                                                                                                                                                                                                                                                                                                                                                                                                                                                                                                                                                                                                                                                                                                                                                                                                                                                                                                                                                                                                                                                                                                                                                                                                                                                                                                                                                                                                                                                                                                                                                                                                                                                                                                                                                                                                                                                                                                                                                                                                                                               |    |                     | Drug Seizure Fund                                    |                      |       |            | \$                     | 434.86                                |
| \$S. \$2. \$300 \ 7. \$                                                                                                                                                                                                                                                                                                                                                                                                                                                                                                                                                                                                                                                                                                                                                                                                                                                                                                                                                                                                                                                                                                                                                                                                                                                                                                                                                                                                                                                                                                                                                                                                                                                                                                                                                                                                                                                                                                                                                                                                                                                                                                           |    |                     |                                                      | Money Market Account |       |            |                        | 745,635.30                            |
|                                                                                                                                                                                                                                                                                                                                                                                                                                                                                                                                                                                                                                                                                                                                                                                                                                                                                                                                                                                                                                                                                                                                                                                                                                                                                                                                                                                                                                                                                                                                                                                                                                                                                                                                                                                                                                                                                                                                                                                                                                                                                                                                   |    |                     |                                                      | RBEG Loan Fund       |       |            |                        | 88,738.98                             |
| O m                                                                                                                                                                                                                                                                                                                                                                                                                                                                                                                                                                                                                                                                                                                                                                                                                                                                                                                                                                                                                                                                                                                                                                                                                                                                                                                                                                                                                                                                                                                                                                                                                                                                                                                                                                                                                                                                                                                                                                                                                                                                                                                               |    |                     |                                                      | Small Grants         |       |            |                        | -                                     |
| CHERRY<br>TO THE TOTAL TO THE TOTAL |    |                     |                                                      | 2020 CDBG-CV         |       |            |                        | _                                     |
| Petty Cash Fund                                                                                                                                                                                                                                                                                                                                                                                                                                                                                                                                                                                                                                                                                                                                                                                                                                                                                                                                                                                                                                                                                                                                                                                                                                                                                                                                                                                                                                                                                                                                                                                                                                                                                                                                                                                                                                                                                                                                                                                                                                                                                                                   |    |                     |                                                      |                      |       | \$         | 500.00                 |                                       |
| Smelter                                                                                                                                                                                                                                                                                                                                                                                                                                                                                                                                                                                                                                                                                                                                                                                                                                                                                                                                                                                                                                                                                                                                                                                                                                                                                                                                                                                                                                                                                                                                                                                                                                                                                                                                                                                                                                                                                                                                                                                                                                                                                                                           |    |                     |                                                      |                      |       | \$         | 188,662.18             |                                       |
| Clerks Change Fund                                                                                                                                                                                                                                                                                                                                                                                                                                                                                                                                                                                                                                                                                                                                                                                                                                                                                                                                                                                                                                                                                                                                                                                                                                                                                                                                                                                                                                                                                                                                                                                                                                                                                                                                                                                                                                                                                                                                                                                                                                                                                                                |    |                     |                                                      |                      |       | \$         | 300.00                 |                                       |
| ***************************************                                                                                                                                                                                                                                                                                                                                                                                                                                                                                                                                                                                                                                                                                                                                                                                                                                                                                                                                                                                                                                                                                                                                                                                                                                                                                                                                                                                                                                                                                                                                                                                                                                                                                                                                                                                                                                                                                                                                                                                                                                                                                           |    |                     | 0101                                                 | no onunger ur        |       |            | Ψ                      | 500.00                                |