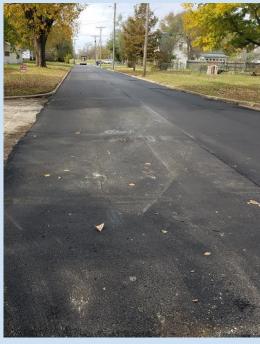

Above are some pictures of the improvements made to roads throughout the city. There were many roads in town that had never been paved and were still brick, while some has been paved, but were in great disrepair. We also say the main entrance off of HWY 169 get a huge facelift. This road was widened from 26 feet to 44 feet to match the existing Main street. Turn lanes were added and underground storm sewer was added to aid in removal of storm water off the road surface quicker.