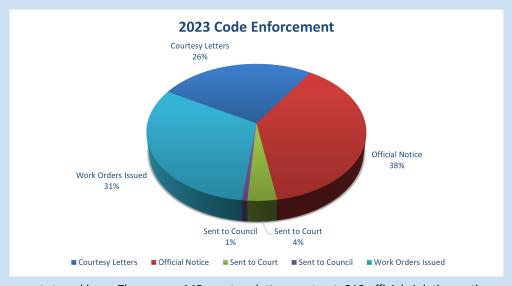

## REVENUE & EXPENSES

|                                                                                                                                                                                                                                                                                                                                                                                                                                                                                                                                                                                                                                                                                                                                                                                                                                                                                                                                                                                                                                                                                                                                                                                                                                                                                                                                                                                                                                                                                                                                                                                                                                                                                                                                                                                                                                                                                                                                                                                                                                                                                                                                   | C  | ITY OF CH           | HER                                                  | RYVALE               |       |            |                        |                                       |
|-----------------------------------------------------------------------------------------------------------------------------------------------------------------------------------------------------------------------------------------------------------------------------------------------------------------------------------------------------------------------------------------------------------------------------------------------------------------------------------------------------------------------------------------------------------------------------------------------------------------------------------------------------------------------------------------------------------------------------------------------------------------------------------------------------------------------------------------------------------------------------------------------------------------------------------------------------------------------------------------------------------------------------------------------------------------------------------------------------------------------------------------------------------------------------------------------------------------------------------------------------------------------------------------------------------------------------------------------------------------------------------------------------------------------------------------------------------------------------------------------------------------------------------------------------------------------------------------------------------------------------------------------------------------------------------------------------------------------------------------------------------------------------------------------------------------------------------------------------------------------------------------------------------------------------------------------------------------------------------------------------------------------------------------------------------------------------------------------------------------------------------|----|---------------------|------------------------------------------------------|----------------------|-------|------------|------------------------|---------------------------------------|
| CITY TREASURER'S REPORT                                                                                                                                                                                                                                                                                                                                                                                                                                                                                                                                                                                                                                                                                                                                                                                                                                                                                                                                                                                                                                                                                                                                                                                                                                                                                                                                                                                                                                                                                                                                                                                                                                                                                                                                                                                                                                                                                                                                                                                                                                                                                                           |    |                     |                                                      |                      |       |            |                        |                                       |
|                                                                                                                                                                                                                                                                                                                                                                                                                                                                                                                                                                                                                                                                                                                                                                                                                                                                                                                                                                                                                                                                                                                                                                                                                                                                                                                                                                                                                                                                                                                                                                                                                                                                                                                                                                                                                                                                                                                                                                                                                                                                                                                                   |    | FOURTH QU           |                                                      |                      |       |            |                        |                                       |
| FUND                                                                                                                                                                                                                                                                                                                                                                                                                                                                                                                                                                                                                                                                                                                                                                                                                                                                                                                                                                                                                                                                                                                                                                                                                                                                                                                                                                                                                                                                                                                                                                                                                                                                                                                                                                                                                                                                                                                                                                                                                                                                                                                              |    |                     |                                                      |                      |       |            |                        | BALANCE                               |
|                                                                                                                                                                                                                                                                                                                                                                                                                                                                                                                                                                                                                                                                                                                                                                                                                                                                                                                                                                                                                                                                                                                                                                                                                                                                                                                                                                                                                                                                                                                                                                                                                                                                                                                                                                                                                                                                                                                                                                                                                                                                                                                                   | _  | 10/1/2023           |                                                      |                      |       |            |                        | 12/31/2023                            |
| 100 General Operating                                                                                                                                                                                                                                                                                                                                                                                                                                                                                                                                                                                                                                                                                                                                                                                                                                                                                                                                                                                                                                                                                                                                                                                                                                                                                                                                                                                                                                                                                                                                                                                                                                                                                                                                                                                                                                                                                                                                                                                                                                                                                                             | \$ | 1,839,098.30        | \$                                                   | 357,260.90           | \$    | 554,580.65 | \$                     | 1,641,778.55                          |
| 101 Petty Cash Fund                                                                                                                                                                                                                                                                                                                                                                                                                                                                                                                                                                                                                                                                                                                                                                                                                                                                                                                                                                                                                                                                                                                                                                                                                                                                                                                                                                                                                                                                                                                                                                                                                                                                                                                                                                                                                                                                                                                                                                                                                                                                                                               | \$ | 419.50              | \$                                                   | 80.50                | \$    | · -        | \$                     | 500.00                                |
| 150 FSA Fund                                                                                                                                                                                                                                                                                                                                                                                                                                                                                                                                                                                                                                                                                                                                                                                                                                                                                                                                                                                                                                                                                                                                                                                                                                                                                                                                                                                                                                                                                                                                                                                                                                                                                                                                                                                                                                                                                                                                                                                                                                                                                                                      | \$ | 11,841.23           | \$                                                   | -                    | \$    | 2,837.16   | \$                     | 9,004.07                              |
| 175 Cemetery Trust Fund                                                                                                                                                                                                                                                                                                                                                                                                                                                                                                                                                                                                                                                                                                                                                                                                                                                                                                                                                                                                                                                                                                                                                                                                                                                                                                                                                                                                                                                                                                                                                                                                                                                                                                                                                                                                                                                                                                                                                                                                                                                                                                           | \$ | 1,713.79            | \$                                                   | -                    | \$    | -          | \$                     | 1,713.79                              |
| 200 Special Highway                                                                                                                                                                                                                                                                                                                                                                                                                                                                                                                                                                                                                                                                                                                                                                                                                                                                                                                                                                                                                                                                                                                                                                                                                                                                                                                                                                                                                                                                                                                                                                                                                                                                                                                                                                                                                                                                                                                                                                                                                                                                                                               | \$ | 59,094.78           | \$                                                   | 14,857.82            | \$    | 23,387.00  | \$                     | 50,565.60                             |
| 210 Library                                                                                                                                                                                                                                                                                                                                                                                                                                                                                                                                                                                                                                                                                                                                                                                                                                                                                                                                                                                                                                                                                                                                                                                                                                                                                                                                                                                                                                                                                                                                                                                                                                                                                                                                                                                                                                                                                                                                                                                                                                                                                                                       | \$ | 0.00                | \$                                                   | 1,787.27             | \$    | 1,787.27   | \$                     | 0.00                                  |
| 215 Special Parks & Rec.                                                                                                                                                                                                                                                                                                                                                                                                                                                                                                                                                                                                                                                                                                                                                                                                                                                                                                                                                                                                                                                                                                                                                                                                                                                                                                                                                                                                                                                                                                                                                                                                                                                                                                                                                                                                                                                                                                                                                                                                                                                                                                          | \$ | 210.16              | \$                                                   | -                    | \$    | -          | \$                     | 210.16                                |
| 216 Tourism                                                                                                                                                                                                                                                                                                                                                                                                                                                                                                                                                                                                                                                                                                                                                                                                                                                                                                                                                                                                                                                                                                                                                                                                                                                                                                                                                                                                                                                                                                                                                                                                                                                                                                                                                                                                                                                                                                                                                                                                                                                                                                                       | \$ | 37,595.43           | \$                                                   | 6,134.33             | \$    | 4,652.00   | \$                     | 39,077.76                             |
| 221 Police Explorers Account                                                                                                                                                                                                                                                                                                                                                                                                                                                                                                                                                                                                                                                                                                                                                                                                                                                                                                                                                                                                                                                                                                                                                                                                                                                                                                                                                                                                                                                                                                                                                                                                                                                                                                                                                                                                                                                                                                                                                                                                                                                                                                      | \$ | 240.61              | \$                                                   | -                    | \$    | -          | \$                     | 240.61                                |
| 230 Firemans Insurance Proceeds                                                                                                                                                                                                                                                                                                                                                                                                                                                                                                                                                                                                                                                                                                                                                                                                                                                                                                                                                                                                                                                                                                                                                                                                                                                                                                                                                                                                                                                                                                                                                                                                                                                                                                                                                                                                                                                                                                                                                                                                                                                                                                   | \$ | 10,736.70           | \$                                                   | -                    | \$    | -          | \$                     | 10,736.70                             |
| 231 Firemans Auxiliary Fd                                                                                                                                                                                                                                                                                                                                                                                                                                                                                                                                                                                                                                                                                                                                                                                                                                                                                                                                                                                                                                                                                                                                                                                                                                                                                                                                                                                                                                                                                                                                                                                                                                                                                                                                                                                                                                                                                                                                                                                                                                                                                                         | \$ | 9,110.90            | \$                                                   | 6,631.88             | \$    | 6,649.87   | \$                     | 9,092.91                              |
| 232 Volunteer Firefighters                                                                                                                                                                                                                                                                                                                                                                                                                                                                                                                                                                                                                                                                                                                                                                                                                                                                                                                                                                                                                                                                                                                                                                                                                                                                                                                                                                                                                                                                                                                                                                                                                                                                                                                                                                                                                                                                                                                                                                                                                                                                                                        | \$ | 132.00              | \$                                                   | -                    | \$    | -          | \$                     | 132.00                                |
| 233 Fire Fighter Flag Fund                                                                                                                                                                                                                                                                                                                                                                                                                                                                                                                                                                                                                                                                                                                                                                                                                                                                                                                                                                                                                                                                                                                                                                                                                                                                                                                                                                                                                                                                                                                                                                                                                                                                                                                                                                                                                                                                                                                                                                                                                                                                                                        | \$ | 93.12               | \$                                                   | -                    | \$    | -          | \$                     | 93.12                                 |
| 240 Drug Seizure Fund                                                                                                                                                                                                                                                                                                                                                                                                                                                                                                                                                                                                                                                                                                                                                                                                                                                                                                                                                                                                                                                                                                                                                                                                                                                                                                                                                                                                                                                                                                                                                                                                                                                                                                                                                                                                                                                                                                                                                                                                                                                                                                             | \$ | 434.86              | \$                                                   | -                    | \$    | -          | \$                     | 434.86                                |
| 250 Refuse Collection                                                                                                                                                                                                                                                                                                                                                                                                                                                                                                                                                                                                                                                                                                                                                                                                                                                                                                                                                                                                                                                                                                                                                                                                                                                                                                                                                                                                                                                                                                                                                                                                                                                                                                                                                                                                                                                                                                                                                                                                                                                                                                             | \$ | 99,668.92           | \$                                                   | 53,797.27            | \$    | 50,877.33  | \$                     | 102,588.86                            |
| 280 2011 RBEG Loan Fund                                                                                                                                                                                                                                                                                                                                                                                                                                                                                                                                                                                                                                                                                                                                                                                                                                                                                                                                                                                                                                                                                                                                                                                                                                                                                                                                                                                                                                                                                                                                                                                                                                                                                                                                                                                                                                                                                                                                                                                                                                                                                                           | \$ | 61,709.22           | \$                                                   | 0 404 50             | \$    | -          | \$                     | 61,709.22                             |
| 281 2009 RBEG Loan Fund                                                                                                                                                                                                                                                                                                                                                                                                                                                                                                                                                                                                                                                                                                                                                                                                                                                                                                                                                                                                                                                                                                                                                                                                                                                                                                                                                                                                                                                                                                                                                                                                                                                                                                                                                                                                                                                                                                                                                                                                                                                                                                           | \$ | 24,895.20<br>884.47 | \$<br>\$                                             | 2,134.56             | \$    | -          | \$                     | 27,029.76                             |
| 296 Cops Grant<br>297 Small Grants                                                                                                                                                                                                                                                                                                                                                                                                                                                                                                                                                                                                                                                                                                                                                                                                                                                                                                                                                                                                                                                                                                                                                                                                                                                                                                                                                                                                                                                                                                                                                                                                                                                                                                                                                                                                                                                                                                                                                                                                                                                                                                | \$ | 884.47              | \$                                                   |                      | \$    | L#.1       | \$                     | 884.47                                |
| 300 2020 CDBG -CV                                                                                                                                                                                                                                                                                                                                                                                                                                                                                                                                                                                                                                                                                                                                                                                                                                                                                                                                                                                                                                                                                                                                                                                                                                                                                                                                                                                                                                                                                                                                                                                                                                                                                                                                                                                                                                                                                                                                                                                                                                                                                                                 | \$ | -                   | \$                                                   | -                    | \$    | -          | \$                     | -                                     |
| 100 Bond & Interest                                                                                                                                                                                                                                                                                                                                                                                                                                                                                                                                                                                                                                                                                                                                                                                                                                                                                                                                                                                                                                                                                                                                                                                                                                                                                                                                                                                                                                                                                                                                                                                                                                                                                                                                                                                                                                                                                                                                                                                                                                                                                                               | \$ | 4,004.96            | \$                                                   |                      | \$    |            | \$                     | 4,004.96                              |
| 500 Municipal Equip Rev.                                                                                                                                                                                                                                                                                                                                                                                                                                                                                                                                                                                                                                                                                                                                                                                                                                                                                                                                                                                                                                                                                                                                                                                                                                                                                                                                                                                                                                                                                                                                                                                                                                                                                                                                                                                                                                                                                                                                                                                                                                                                                                          | \$ | 115,484.38          | \$                                                   |                      | \$    | -          | \$                     | 115,484.38                            |
| 600 Capital Improvement                                                                                                                                                                                                                                                                                                                                                                                                                                                                                                                                                                                                                                                                                                                                                                                                                                                                                                                                                                                                                                                                                                                                                                                                                                                                                                                                                                                                                                                                                                                                                                                                                                                                                                                                                                                                                                                                                                                                                                                                                                                                                                           | \$ | 412,463.59          | \$                                                   | -                    | \$    | 15,709.00  | \$                     | 396,754.59                            |
| 510 Smelter                                                                                                                                                                                                                                                                                                                                                                                                                                                                                                                                                                                                                                                                                                                                                                                                                                                                                                                                                                                                                                                                                                                                                                                                                                                                                                                                                                                                                                                                                                                                                                                                                                                                                                                                                                                                                                                                                                                                                                                                                                                                                                                       | \$ | 181,409.43          | \$                                                   | 820.75               | \$    | 10,700.00  | \$                     | 182,230.18                            |
| 700 Water O&M                                                                                                                                                                                                                                                                                                                                                                                                                                                                                                                                                                                                                                                                                                                                                                                                                                                                                                                                                                                                                                                                                                                                                                                                                                                                                                                                                                                                                                                                                                                                                                                                                                                                                                                                                                                                                                                                                                                                                                                                                                                                                                                     | \$ | 245,179.85          | \$                                                   | 158,126.51           | \$    | 127,221.38 | \$                     | 276,084.98                            |
| 710 Storm Water Development                                                                                                                                                                                                                                                                                                                                                                                                                                                                                                                                                                                                                                                                                                                                                                                                                                                                                                                                                                                                                                                                                                                                                                                                                                                                                                                                                                                                                                                                                                                                                                                                                                                                                                                                                                                                                                                                                                                                                                                                                                                                                                       | \$ | 47,518.62           | \$                                                   | 4,442.99             | \$    | -          | \$                     | 51,961.61                             |
| 715 WWTP & SS O&M                                                                                                                                                                                                                                                                                                                                                                                                                                                                                                                                                                                                                                                                                                                                                                                                                                                                                                                                                                                                                                                                                                                                                                                                                                                                                                                                                                                                                                                                                                                                                                                                                                                                                                                                                                                                                                                                                                                                                                                                                                                                                                                 | \$ | 348,883.33          | \$                                                   | 87,466.04            | \$    | 30,405.04  | \$                     | 405,944.33                            |
| Clerk's Change Fund                                                                                                                                                                                                                                                                                                                                                                                                                                                                                                                                                                                                                                                                                                                                                                                                                                                                                                                                                                                                                                                                                                                                                                                                                                                                                                                                                                                                                                                                                                                                                                                                                                                                                                                                                                                                                                                                                                                                                                                                                                                                                                               | \$ | 300.00              | \$                                                   | -                    | \$    | -          | \$                     | 300.00                                |
| TOTAL                                                                                                                                                                                                                                                                                                                                                                                                                                                                                                                                                                                                                                                                                                                                                                                                                                                                                                                                                                                                                                                                                                                                                                                                                                                                                                                                                                                                                                                                                                                                                                                                                                                                                                                                                                                                                                                                                                                                                                                                                                                                                                                             | \$ | 3,513,123.35        | \$                                                   | 693,540.82           | \$    | 818,106.70 | \$                     | 3,388,557.47                          |
| TUDEDTEDNESS                                                                                                                                                                                                                                                                                                                                                                                                                                                                                                                                                                                                                                                                                                                                                                                                                                                                                                                                                                                                                                                                                                                                                                                                                                                                                                                                                                                                                                                                                                                                                                                                                                                                                                                                                                                                                                                                                                                                                                                                                                                                                                                      |    |                     |                                                      | T. 11 / F. C. T.     |       | 0 CASH     |                        | · · · · · · · · · · · · · · · · · · · |
| INDEBTEDNESS                                                                                                                                                                                                                                                                                                                                                                                                                                                                                                                                                                                                                                                                                                                                                                                                                                                                                                                                                                                                                                                                                                                                                                                                                                                                                                                                                                                                                                                                                                                                                                                                                                                                                                                                                                                                                                                                                                                                                                                                                                                                                                                      |    | 0.040.000.00        | ^                                                    |                      |       | S & CASH   |                        |                                       |
| General Obligation 2016<br>Community Center Floor                                                                                                                                                                                                                                                                                                                                                                                                                                                                                                                                                                                                                                                                                                                                                                                                                                                                                                                                                                                                                                                                                                                                                                                                                                                                                                                                                                                                                                                                                                                                                                                                                                                                                                                                                                                                                                                                                                                                                                                                                                                                                 | \$ | 2,210,000.00        | General Operating Account<br>PSB- PD Explorer        |                      |       | \$<br>\$   | 2,070,723.44<br>240.61 |                                       |
| TOTAL                                                                                                                                                                                                                                                                                                                                                                                                                                                                                                                                                                                                                                                                                                                                                                                                                                                                                                                                                                                                                                                                                                                                                                                                                                                                                                                                                                                                                                                                                                                                                                                                                                                                                                                                                                                                                                                                                                                                                                                                                                                                                                                             | \$ | 2,210,000.00        | 4 - 1 T. 1 M. 1 M. 1 T. 1 M. 1 M. 1 M. 1 T. 1 M. 1 M |                      |       |            | \$                     | 132.00                                |
|                                                                                                                                                                                                                                                                                                                                                                                                                                                                                                                                                                                                                                                                                                                                                                                                                                                                                                                                                                                                                                                                                                                                                                                                                                                                                                                                                                                                                                                                                                                                                                                                                                                                                                                                                                                                                                                                                                                                                                                                                                                                                                                                   | Ф  | 2,210,000.00        |                                                      |                      | s (Po | p)         | \$                     | 9,004.07                              |
| FSA Fund                                                                                                                                                                                                                                                                                                                                                                                                                                                                                                                                                                                                                                                                                                                                                                                                                                                                                                                                                                                                                                                                                                                                                                                                                                                                                                                                                                                                                                                                                                                                                                                                                                                                                                                                                                                                                                                                                                                                                                                                                                                                                                                          |    |                     |                                                      |                      |       | \$         | 9,092.91               |                                       |
| PSB-FD-Auxillary C.D.'S                                                                                                                                                                                                                                                                                                                                                                                                                                                                                                                                                                                                                                                                                                                                                                                                                                                                                                                                                                                                                                                                                                                                                                                                                                                                                                                                                                                                                                                                                                                                                                                                                                                                                                                                                                                                                                                                                                                                                                                                                                                                                                           |    |                     |                                                      |                      |       | \$         | 275,000.00             |                                       |
| MILL OF STREET PARTY                                                                                                                                                                                                                                                                                                                                                                                                                                                                                                                                                                                                                                                                                                                                                                                                                                                                                                                                                                                                                                                                                                                                                                                                                                                                                                                                                                                                                                                                                                                                                                                                                                                                                                                                                                                                                                                                                                                                                                                                                                                                                                              |    |                     | PSB- FD Flag Fund                                    |                      |       |            | \$                     | 93.12                                 |
| 多人。<br>(本語語)<br>(大)                                                                                                                                                                                                                                                                                                                                                                                                                                                                                                                                                                                                                                                                                                                                                                                                                                                                                                                                                                                                                                                                                                                                                                                                                                                                                                                                                                                                                                                                                                                                                                                                                                                                                                                                                                                                                                                                                                                                                                                                                                                                                                               |    |                     | Drug Seizure Fund                                    |                      |       |            | \$                     | 434.86                                |
| \$S. \$2. \$300 \ 7. \$                                                                                                                                                                                                                                                                                                                                                                                                                                                                                                                                                                                                                                                                                                                                                                                                                                                                                                                                                                                                                                                                                                                                                                                                                                                                                                                                                                                                                                                                                                                                                                                                                                                                                                                                                                                                                                                                                                                                                                                                                                                                                                           |    |                     |                                                      | Money Market Account |       |            |                        | 745,635.30                            |
|                                                                                                                                                                                                                                                                                                                                                                                                                                                                                                                                                                                                                                                                                                                                                                                                                                                                                                                                                                                                                                                                                                                                                                                                                                                                                                                                                                                                                                                                                                                                                                                                                                                                                                                                                                                                                                                                                                                                                                                                                                                                                                                                   |    |                     |                                                      | RBEG Loan Fund       |       |            |                        | 88,738.98                             |
| O m                                                                                                                                                                                                                                                                                                                                                                                                                                                                                                                                                                                                                                                                                                                                                                                                                                                                                                                                                                                                                                                                                                                                                                                                                                                                                                                                                                                                                                                                                                                                                                                                                                                                                                                                                                                                                                                                                                                                                                                                                                                                                                                               |    |                     |                                                      | Small Grants         |       |            |                        | -                                     |
| CHERRY<br>TO THE TOTAL TO THE TOTAL |    |                     |                                                      | 2020 CDBG-CV         |       |            |                        | _                                     |
| Petty Cash Fund                                                                                                                                                                                                                                                                                                                                                                                                                                                                                                                                                                                                                                                                                                                                                                                                                                                                                                                                                                                                                                                                                                                                                                                                                                                                                                                                                                                                                                                                                                                                                                                                                                                                                                                                                                                                                                                                                                                                                                                                                                                                                                                   |    |                     |                                                      |                      |       | \$         | 500.00                 |                                       |
| Smelter                                                                                                                                                                                                                                                                                                                                                                                                                                                                                                                                                                                                                                                                                                                                                                                                                                                                                                                                                                                                                                                                                                                                                                                                                                                                                                                                                                                                                                                                                                                                                                                                                                                                                                                                                                                                                                                                                                                                                                                                                                                                                                                           |    |                     |                                                      |                      |       | \$         | 188,662.18             |                                       |
| Clerks Change Fund                                                                                                                                                                                                                                                                                                                                                                                                                                                                                                                                                                                                                                                                                                                                                                                                                                                                                                                                                                                                                                                                                                                                                                                                                                                                                                                                                                                                                                                                                                                                                                                                                                                                                                                                                                                                                                                                                                                                                                                                                                                                                                                |    |                     |                                                      |                      |       | \$         | 300.00                 |                                       |
| ***************************************                                                                                                                                                                                                                                                                                                                                                                                                                                                                                                                                                                                                                                                                                                                                                                                                                                                                                                                                                                                                                                                                                                                                                                                                                                                                                                                                                                                                                                                                                                                                                                                                                                                                                                                                                                                                                                                                                                                                                                                                                                                                                           |    |                     | 0101                                                 | no onunger ur        |       |            | Ψ                      | 500.00                                |