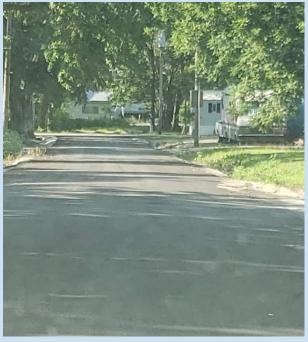

Above are some pictures of the improvements made to roads throughout the city. There were many roads in town that had never been paved and were still brick, while some has been paved, but were in great disrepair. We also say the main entrance off of HWY 169 get a huge facelift. This road was widened from 26 feet to 44 feet to match the existing Main street. Turn lanes were added and underground storm sewer was added to aid in removal of storm water off the road surface quicker.