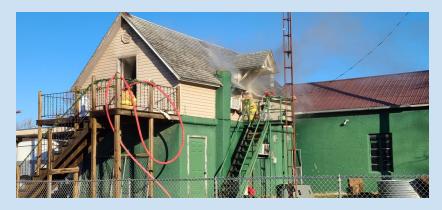

## CHERRYVALE FIRE & EMS

Cherryvale Fire & EMS has stayed busy this past year with many different jobs and tasks. Most notably was the addition of a full-time Code Enforcement/Animal Control employee. This position was instrumental in handling all animal calls and working to enforce code violations and help get the city cleaned up. Overall Cherryvale Fire/EMS ran 455 EMS calls and 151 Fire calls for a total of 606 calls for service. This averages close to 2 calls per day for the whole year.