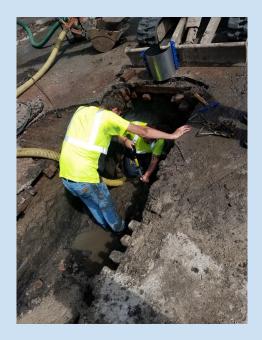

## PROJECTS IN CHERRYVALE

The City of Cherryvale Public Works Department stayed very busy in 2023. From water line projects, sewer projects, downed trees, and much more, there is always something they are working on. They also worked on mowing yards, cleaning up properties, and assisting the public with the annual city clean up.