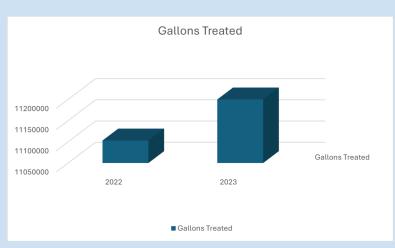

en equipment, and perform general maintenance and repairs on city owned equipment and property.



In order to maintain water quality we must flush the system in order to rid it of any contaminates as well as clear out water that has set in the line for an extended period of time. This is the first full year with the new standpipe in the water tower. That plus finding new leaks in town has led to reduced amounts of flushing and water consumption by the city by about 6 million gallons.

We also have to monitor the wastewater system and keep reports of how much we process through our sewer system. We processed just over 111,000,000 gallons in 2022. Due to us not getting a large amount of rain in 2023 as well we stayed about the same with sewer only hitting around 112,000,000 total treated.



## CHERRYVALE IN 2024



The City of Cherryvale wants to thank those volunteers and community members that serve on boards, committees, and other non-elected positions. It is a thankless job that many people do not understand what goes into running a small municipality like Cherryvale. Moving into 2024 there are many projects that are already underway, events being planned, and grants that will be taking place in Cherryvale. We look forward to the challenges that are ahead of us, but want to remember where we came from. Its important to remember that the work here isn't done. With a quality group of employees, department heads, and elected officials all working together for a better tomorrow, today, we will be able to serve the residents of Cherryvale with better service, better equipmen