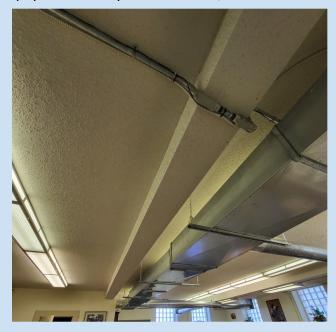

The Cost Share grant from the Kansas Department of Transportation was used to expand the entrance to Main and Maple street to help relieve the congestion by truck traffic as well as repair the degrading road that is currently there. We were also able completely refurbish Willow street in front of Forte in the industrial park. Also several streets throughout town were overlaid with asphalt to help rehab and repair those roads. The picture below shows the new entrance and its expansion