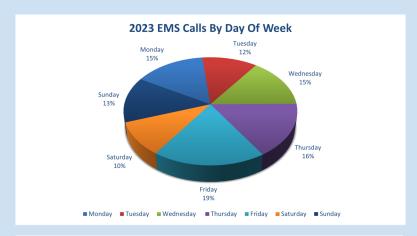

the heels of a recession, we were still able to bring in more than we spent. The city saw the sewer fund begin to fund itself for the first time in years, and more notably an RBEG fund begin to loan money to new businesses in Cherryvale. A sign that there are good things to come for our small town!

## CHERRYVALE FIRE & EMS

Cherryvale Fire & EMS has stayed busy this past year with many different jobs and tasks. Most notably was the addition of a full-time Code Enforcement/Animal Control employee. This position was instrumental in handling all animal calls and working to enforce code violations and help get the city cleaned up. Overall Cherryvale Fire/EMS ran 455 EMS calls and 151 Fire calls for a total of 606 calls for service. This averages close to 2 calls per day for the whole year.



calls throughout the week are spread out evenly as you can see. While they are spread out evenly, Friday is still the busiest day for calls for service for Cherryvale Fire/EMS.

Cherryvale runs on average 1.66 calls for service per day.



While Cherryvale Fire/Ems does not provide transport services for hospitals, you can see that we still take patients where ever the closest appropriate medical facility is. Parsons is usually the preferred choice that people choose to go to, with 40% of all EMS transports going to their medical facility.

Part of operating an EMS service with emergency medical procedures being performed, is billing for medical services. In 2022 Cherryvale Fire/Ems billed a total of \$225,492.20. This is how Cherryvale Fire/EMS pays employees as well as purchases equipm