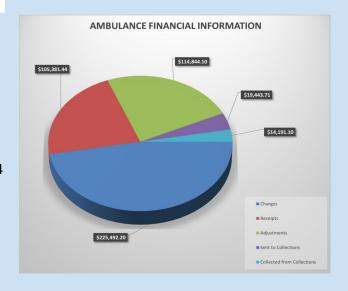

The City of Cherryvale continues to work hard to stay on budget and all of our staff work diligently to try and come in under budget, as we are stewards of taxpayer money, and we are responsible for spending appropriately and minimizing our expenses. While we can't foresee additional expenses such as equipment breakdowns, mechanical malfunctions, damage to city property, and various other occurrences, the above report gives a snapshot of how the city finished out 2023. Even though there was large amounts of inflation on the heels of a recession, we were still able to bring in more than we spent. The city saw the sewer fund begin to fund itself for the first time in years, and more notably an RBEG fund begin to loan money to new businesses in Cherryvale. A sign that there are good things to come for our small town!