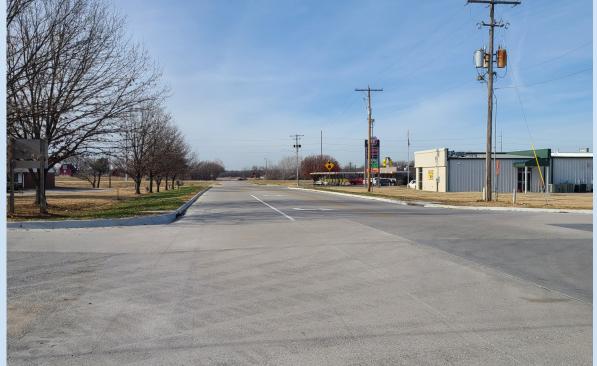

The Cost Share grant from the Kansas Department of Transportation was used to expand the entrance to Main and Maple street to help relieve the congestion by truck traffic as well as repair the degrading road that is currently there. We were also able completely refurbish Willow street in front of Forte in the industrial park. Also several streets throughout town were overlaid with asphalt to help rehab and repair those roads. The picture below shows the new entrance and its expansion

Above are some pictures of the improvements made to roads throughout the city. There were many roads in town that had never been paved and were still brick, while some has been paved, but were in great disrepair. We also say the main entrance off of HWY 169 get a huge facelift. This road was widened from 26 feet to 44 feet to match the existing Main street. Turn lanes were added and underground storm sewer was added to aid in removal of storm water off the road surface quicker.