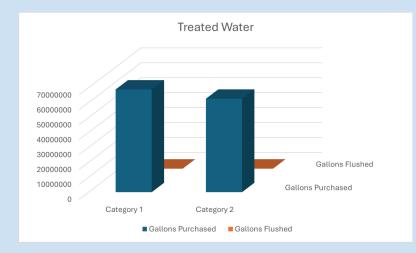

orks department operates out of 5 different departments and has many different responsibilities throughout the city. These tasks change as the seasons change, but making sure that the water that we purchase for consumption is safe, is our biggest priority. Water testing and reads are done daily to monitor the system and determine if there is anything that our public works crews need to be paying attention to. On top of all of this, they maintain the water system, repair leaks, work on the sewer, storm water systems, maintain streets, mow, weed eat, and try to catch the occasional stray dog. On top of all of this they stop doing their daily job to fix the water system, sewer system, work on broken equipment, and perform general maintenance and repairs on city owned equipment and property.



In order to maintain water quality we must flush the system in order to rid it of any contaminates as well as clear out water that has set in the line for an extended period of time. This is the first full year with the new standpipe in the water tower. That plus finding new leaks in town has led to reduced amounts of flushing and water consumption by the city by about 6 million gallons.

We also have to monitor the wastewater system and keep reports of how much we process through our sewer system. We processed just over 111,000,000 gallons in 2022. Due to us not getting a large amount of rain in 2023 as well we stayed about the same with sewer only hitting around 112,000,000 total treated.



## CHERRYVALE IN 2024



The City of Cherryvale wants to thank those volunteers and community m