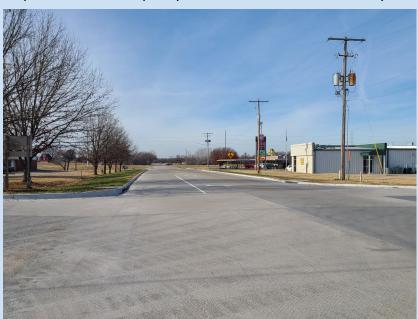

The Cost Share grant from the Kansas Department of Transportation was used to expand the entrance to Main and Maple street to help relieve the congestion by truck traffic as well as repair the degrading road that is currently there. We were also able completely refurbish Willow street in front of Forte in the industrial park. Also several streets throughout town were overlaid with asphalt to help rehab and repair those roads. The picture below shows the new entrance and its expansion

The City of Cherryvale was very fortunate to be able to receive this grant. Not only did it provide much needed repairs to our ageing infrastructure on the streets, but it has already helped with major truck traffic that hits the streets daily in Cherryvale. The total cost was \$741,220 of which \$471,597 was paid by the grant. This left \$269,623 for the city to pay. Thankfully, the city was able use its SLFRF funds to pay an additional \$125,000 of it, leaving just \$144,623 for the tax payer to fund.