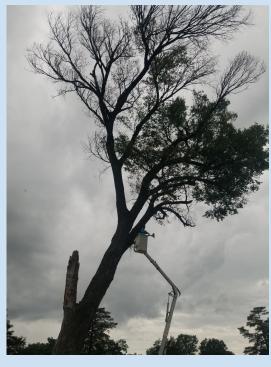

## PROJECTS IN CHERRYVALE

The City of Cherryvale Public Works Department stayed very busy in 2023. From water line projects, sewer projects, downed trees, and much more, there is always something they are working on. They also worked on mowing yards, cleaning up properties, and assisting the public with the annual city clean up.