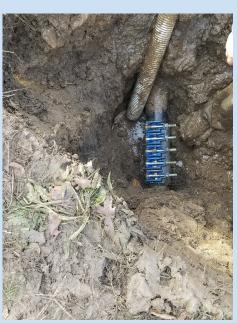

## PROJECTS IN CHERRYVALE

The City of Cherryvale Public Works Department stayed very busy in 2023. From water line projects, sewer projects, downed trees, and much more, there is always something they are working on. They also worked on mowing yards, cleaning up properties, and assisting the public with the annual city clean up.