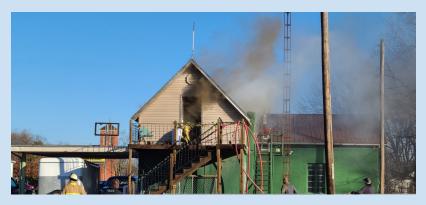

## CHERRYVALE FIRE & EMS

Cherryvale Fire & EMS has stayed busy this past year with many different jobs and tasks. Most notably was the addition of a full-time Code Enforcement/Animal Control employee. This position was instrumental in handling all animal calls and working to enforce code violations and help get the city cleaned up. Overall Cherryvale Fire/EMS ran 455 EMS calls and 151 Fire calls for a total of 606 calls for service. This averages close to 2 calls per day for the whole year.