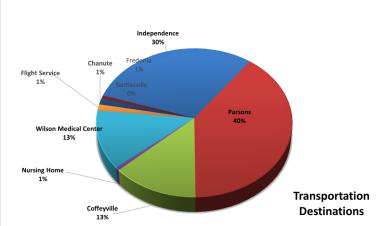

sign that there are good things to come for our small town!

## CHERRYVALE FIRE & EMS

Cherryvale Fire & EMS has stayed busy this past year with many different jobs and tasks. Most notably was the addition of a full-time Code Enforcement/Animal Control employee. This position was instrumental in handling all animal calls and working to enforce code violations and help get the city cleaned up. Overall Cherryvale Fire/EMS ran 455 EMS calls and 151 Fire calls for a total of 606 calls for service. This averages close to 2 calls per day for the whole year.



calls throughout the week are spread out evenly as you can see. While they are spread out evenly, Friday is still the busiest day for calls for service for Cherryvale Fire/EMS.

Cherryvale runs on average 1.66 calls for service per day.



While Cherryvale Fire/Ems does not provide transport services for hospitals, you can see that we still take patients where ever the closest appropriate medical facility is. Parsons is usually the preferred choice that people choose to go to, with 40% of all EMS transports going to their medical facility.

Part of operating an EMS service with emergency medical procedures being performed, is billing for medical services. In 2022 Cherryvale Fire/Ems billed a total of \$225,492.20. This is how Cherryvale Fire/EMS pays employees as well as purchases equipment and supplies. The good news is that out of that amount that was billed we received \$105,381.44 in payments. While that doesn't sound great, roughly 65% of what is billed has been paid back to the city for its calls for service, which i